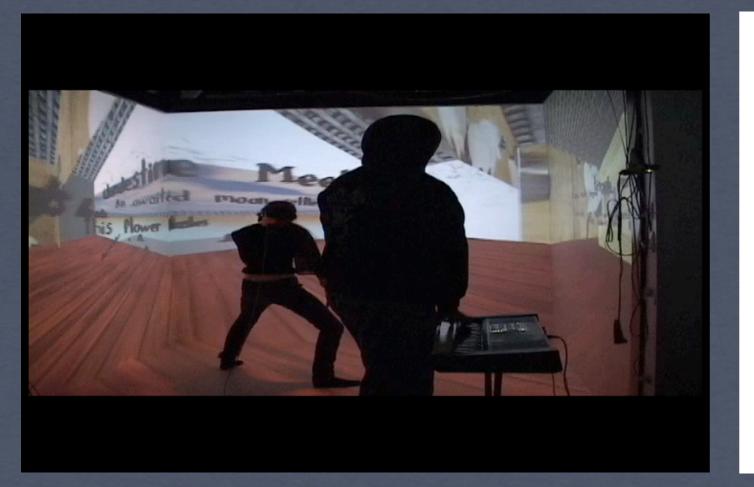

#### a language visualizer

Stages of the growing network

Stages of the growing network Prompt goes out across network

Stages of the growing network Prompt goes out across network Answered by an SMS sent to installation

tages of the growing network Prompt goes out across network Answered by an SMS sent to installation

"isulat sa tubig"

tages of the growing network Prompt goes out across network Answered by an SMS sent to installation

"isulat sa tubig"

Constraints on responses aid co-authors