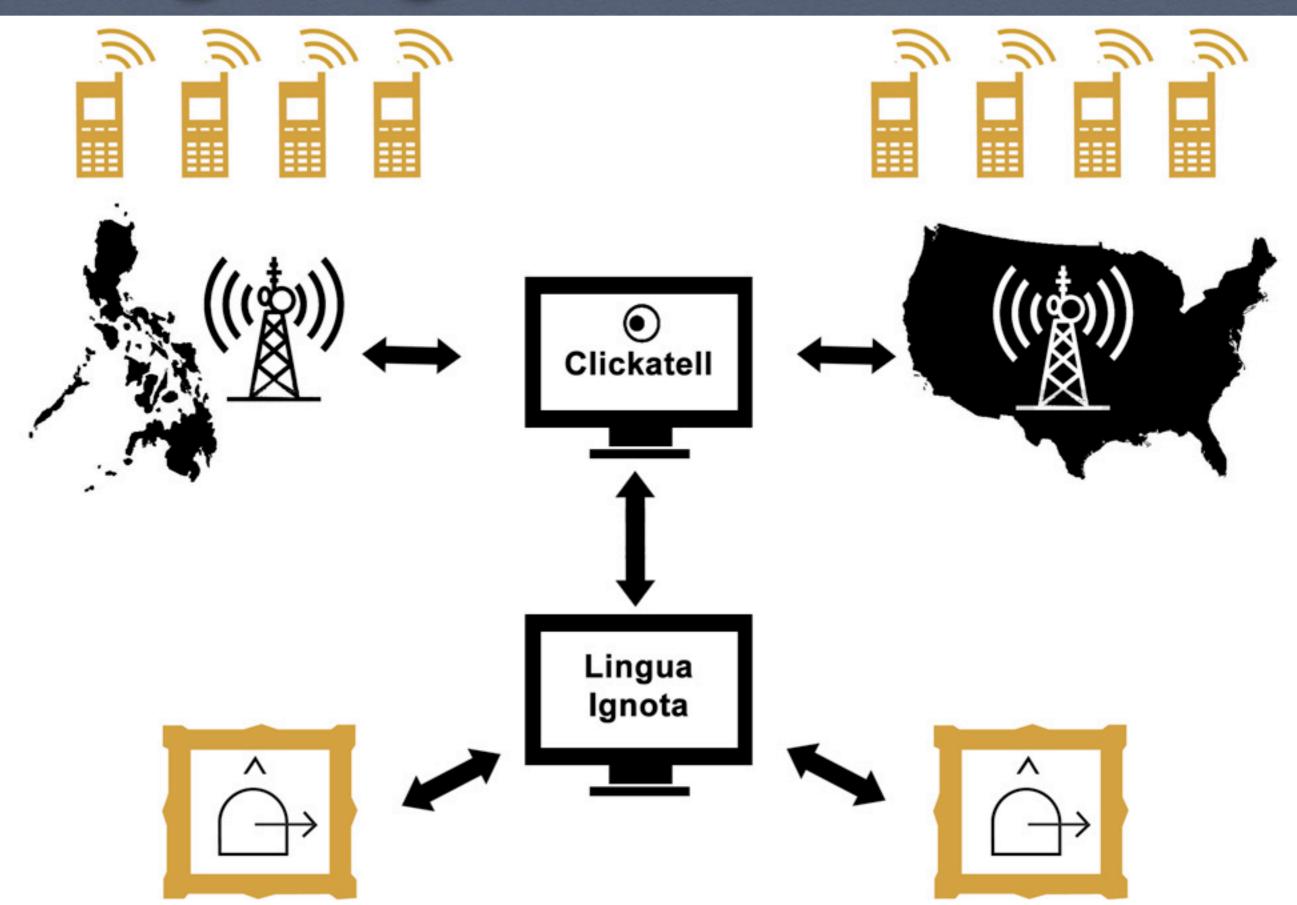

#### a language visualizer

Stages of the growing network

Stages of the growing network Prompt goes out across network

Stages of the growing network Prompt goes out across network Answered by an SMS sent to installation

tages of the growing network Prompt goes out across network Answered by an SMS sent to installation

"isulat sa tubig"

tages of the growing network Prompt goes out across network Answered by an SMS sent to installation

"isulat sa tubig"

Constraints on responses aid co-authors

#### SMS response mapped to Bliss