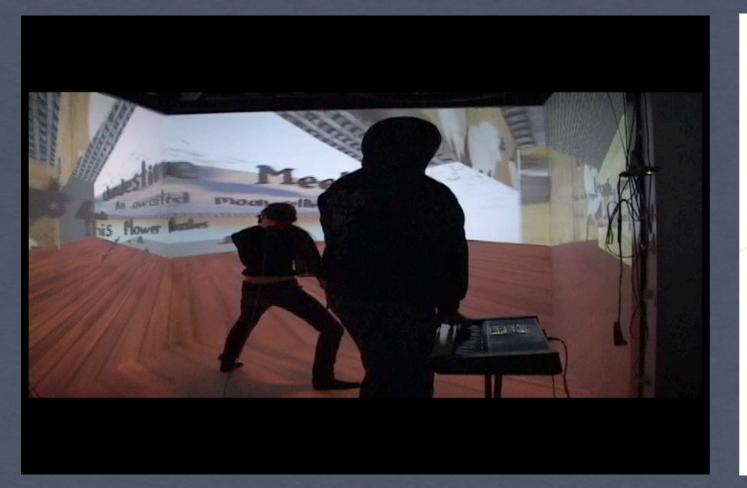

#### a language visualizer

Stages of the growing network

Stages of the growing network Prompt goes out across network

Stages of the growing network Prompt goes out across network Answered by an SMS sent to installation

tages of the growing network Prompt goes out across network Answered by an SMS sent to installation

"isulat sa tubig"

tages of the growing network Prompt goes out across network Answered by an SMS sent to installation

"isulat sa tubig"

Constraints on responses aid co-authors