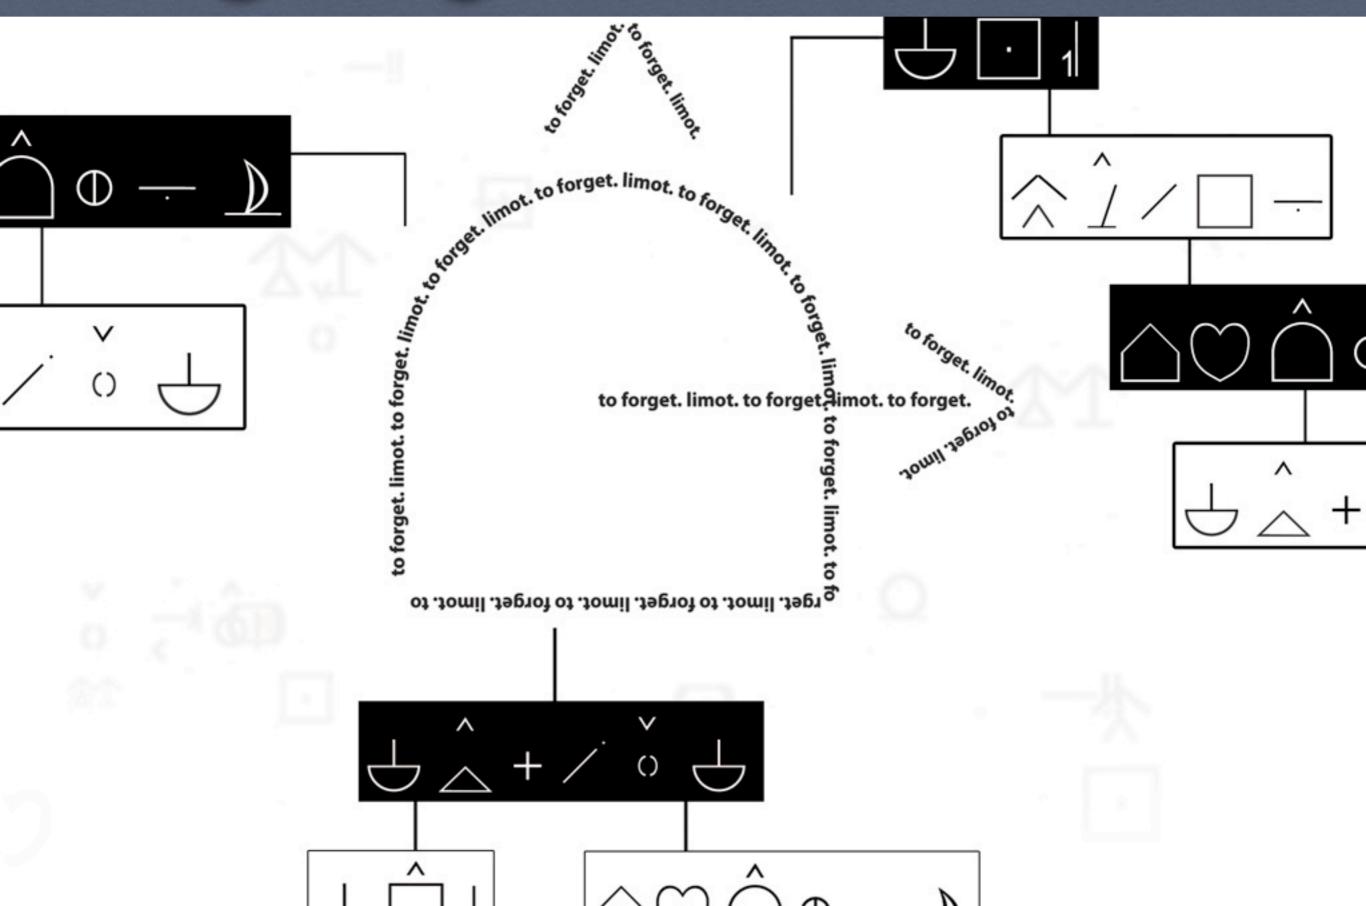

#### SMS response mapped to Bliss

#### SMS response mapped to Bliss

Response received in their native language by user who submitted initial call

Response received in their native language by user who submitted initial call

Conversation grows outward from initial response

Response received in their native language by user who submitted initial call

Conversation grows outward from initial response

**Concept spaces illustrate relationships** 