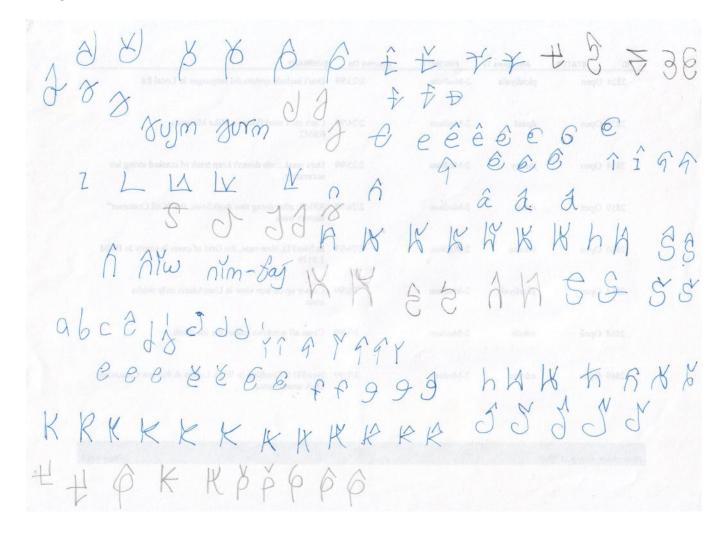

A page from early 1999, probably, showing some experiments with different ways of writing various letters:

A page from June 1999; by now all the letters have merged with their diacritics in some way, and many are already in their final form they retain until now.