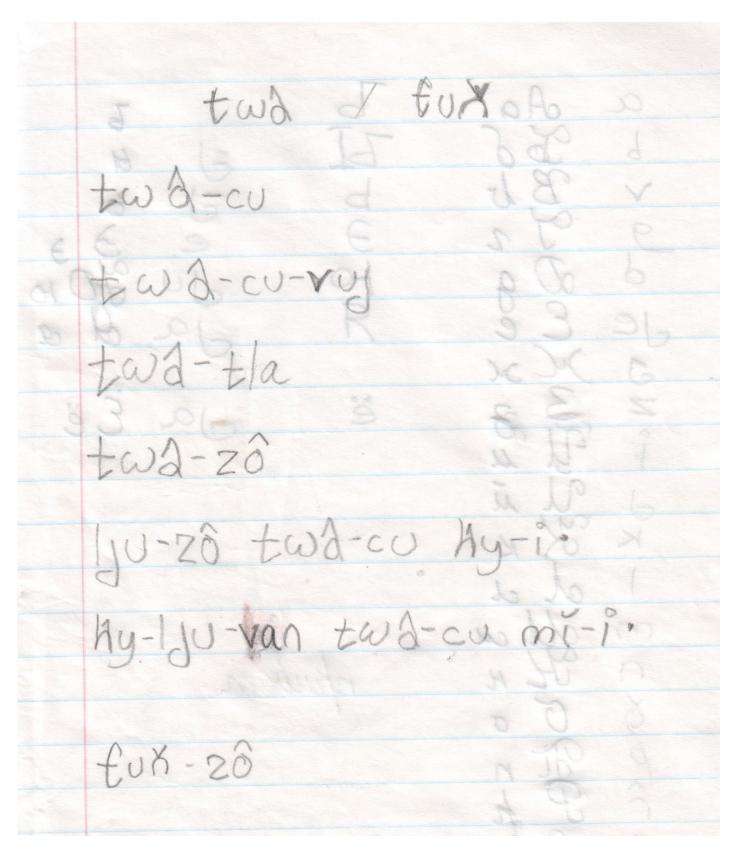

|                                                           | 54/2<br>(10)                     |
|-----------------------------------------------------------|----------------------------------|
| D 1999<br>D 6<br>29<br>D 29<br>D 29<br>D 20-69<br>D 20-69 | glyph suffix: {-v6} = {2} cun:   |
|                                                           | liternomoj? ? teonat-ram-rô zðn. |