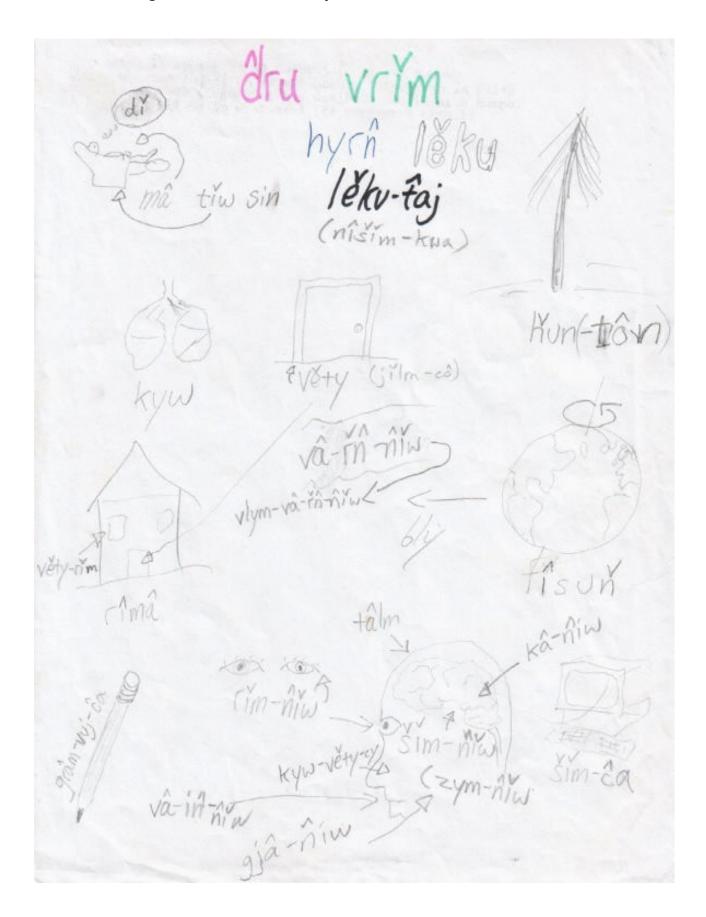

A vocabulary study sheet from 1998, with color words written in appropriate colors, and little drawings to illustrate recently coined words:

A page from early 1999, showing how some letters have merged with their diacritic, while others remain distinct: